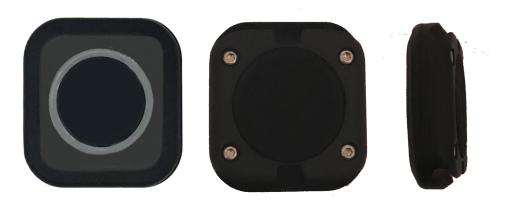

The panic button device consists of a small slim wearable form factor, running on internally developed firmware. This device is capable of significant longevity (life) expectations that far exceed standard Bluetooth devices.

## **KEY FEATURES**

- Connects via Bluetooth Low Energy (BLE) to devices.
- Compatible with Apple or Android devices.
- Wearable options.

- 24 month battery life.
- CR 2032 coin cell battery.
- Dimensions: 1.45" x 1.37" x .40".