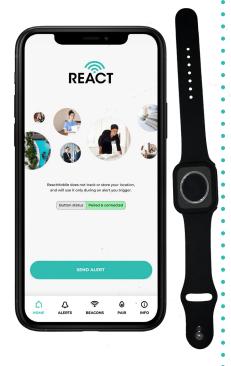

## Bluetooth® Panic Button

The React Mobile Bluetooth Panic Button is designed to pair with company-issued mobile devices to provide an elegant safety solution for the mobile workforce.

Our Bluetooth Panic Button has been redesigned from the ground up to provide a robust, simple wearable device that staff can access quickly and discreetly to call for help when assistance is needed. It is compatible with both iOS and Android mobile devices and pairs via Bluetooth with the React Mobile App running on these devices.

The panic button device consists of a small slim wearable form factor, running on internally developed firmware. This device is capable of significant longevity (life) expectations that far exceed standard Bluetooth devices.

## **REACT MOBILE: STAFF SAFETY SOLUTIONS**

The hotel industry is improving the safety of hotel workers everywhere. When your reputation is on the line, we understand that finding the right solution to protect your employees can be overwhelming. React Mobile guarantees that our safety devices put you in compliance with legislation or your brand's standards.