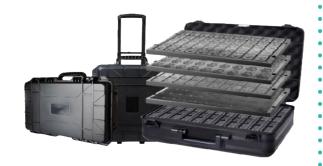

## **Charging Case**

The Charging Case provides centralized charging for the React Mobile LoRa (LoRaWAN) Panic Buttons and eliminates tangled charging cables.

This charging case is only for charging the designated LoRa Panic Button. The panic button can be charged individually or together (up to 40 at a time).

## **KEY FEATURES**

- Can charge up to 40 smartwatches simultaneously.
- Power: 72W.
- Output: 5V 14.4A.
- Dimensions: 430\*515\*200 (MM).

- Material is ABS, durable and detachable.
- Impact-resistant.
- Comes with power indicator light.
- Power cord is 1.2 meters.