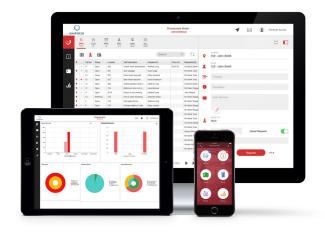

# **Key Benefits**

- Easy Quick Access to Call for Help
- Pair React Mobile's Bluetooth
  Panic Button with Existing Smart
  Devices
- Software Integration with Minimal Setup No Hardwiring or Cabling Required.
- Receive Location Data from KNOW Housekeepinng
- GPS Coordinates for Outdoor and Off Property Alerts

#### **HOW IT WORKS**

React Mobile has partnered with Knowcross to power widespread panic button alerting capabilities for global hotel brands utilizing KNOW Housekeeping. The integration uses the KNOW Housekeeping location of where a hotel employee last checked-in/out to pin-point where they are when pressing the React Mobile Bluetooth® Panic Button. Then an alert notification will be fired off to a Dispatch Center to select emergency contacts for immediate response.