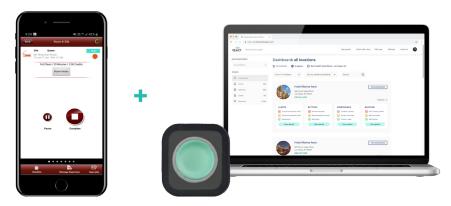

#### **HOW IT WORKS**

React Mobile has partnered with Knowcross to power widespread panic button alerting capabilities for global hotel brands utilizing KNOW Housekeeping. The integration uses the KNOW Housekeeping location of where a hotel employee last checked-in/out to pin-point where they are when pressing the React Mobile Bluetooth® Panic Button. Then an alert notification will be fired off to a Dispatch Center to select emergency contacts for immediate response.

1 Easy Configuration

Easy setup saves you time. Our Knowcross KNOW Housekeeping integration gets you up and running with a robust safety platform fast. No cables, no wires.

Pair Panic Button

One-click activation means your employees can get help fast in an emergency! The panic button works anywhere on or off your property.

3 Protect Your Staff

Front desk and security teams are alerted to the emergency situation with last active location, allowing for immediate response.